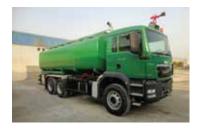

#### Water Bowzer

MERAJ Manufactured Water Bowzer model MWB Capacity 4500 Liters to 22,500 Liters Fitted with MERAJ PTO Driven Self Priming Pumps Suitable for Water Supply also to feed Fire Trucks Built on Japanese and European Chassis