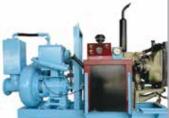

#### FP Pump

FP series pumps are the single stage, centrifugal pumps with PTO technology to meet the high-pressure flow rate which range from 325-1500 GPM needed for major high-pressure application. It is available with 2 or 3 gears transmission and allows for the addition of a high-pressure booster pump or Fire Fighting application.

#### **Applications**

Aerial, Crash Fire Rescue, Industrial Pumper, Pumper Tanker, Rescue Pumper, Tanker