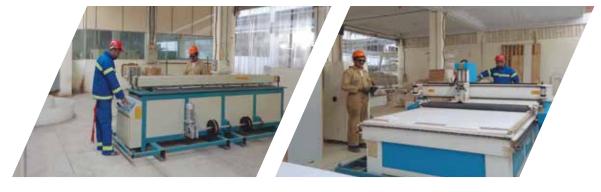

### **POLYPRODUCTION**

Meraj Poly production facility is equipped with advanced machinery for plastic fabrication. The manufacturing capabilities have been multiplied in terms of quantity as well as quality by the latest addition of CNC cutting and butt-welding machines. Our team of experienced engineers and fabrication team especially dedicated for Plastic tank designing, FEA analysis and manufacturing work endlessly to deliver the most competent product.

Meraj polypropylene tanks offer an efficient and innovative corrosion free solution for the hot Middle Eastern and African climate. The customized polypropylene tanks are lighter than steel tanks and can be offered with a capacity ranging from 500 liters up to 15,000 liters. These acid-resistant, watertight extinguishing tanks are made using latest welding technology and techniques. The special plastic is developed for a wide temperature range and is 100 %safe to carry water for drinking. The ready-made tanks are polished and provided with high-quality vehicle paint in the vehicle color.