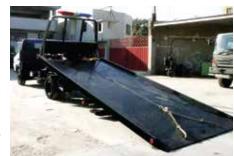

#### Flat Bed Recovery Vehicle

MERAJ Assembled Flat Bed Recovery Chassis Capacity 5 tons up to 30 Tons Built on European and Japanese Chassis 4x2, 4x4, 6x6 Complete with High Standard Accessories for Towing and Recovery