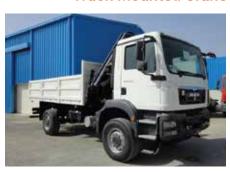

#### **Truck Mounted Crane**

MERAJ Assembled Truck Mounted Cranes Available in Fixed Boom as well as Articulated Boom Capacity 1 ton-m to 100 ton-m Built on European and Japanese Chassis 4x2, 4x4, 6x4, 6x6, 8x4