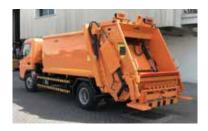

#### Compactors

MERAJ Manufactured Refuse Compactors Capacity 7 m3 to 24 m3 Built on European and Japanese Chassis Available with Manual as well as Automatic Loading Option Built on Japanese and European Chassis