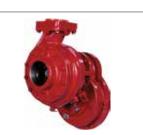

#### MT PUMPS \_

MERAJ MT Series are Self Priming, non-clogging, centrifugal pumps ranging from 3" to 12" diameter.

#### **Applications**

Sewage, Dewatering, Sludge, Industrial waste, slury, Viscous and heavy fluid

MERAJ UT Series are all self-priming single-stage, centrifugal high pressure pumps with axial suction port, radial discharge port and horizontal shaft. Sizes range from 1" to 4"