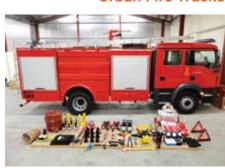

#### **Urban Fire Trucks**

MERAJ Fire Fighting Trucks model MFT Built on European and Japanese Trucks Capacity 3,000 Liters up to 15,000 Liters Normal / High Pressure Pump as per EN Standard Option to Include DCP / CO2 Module Complete with High Quality Fire Fighting Equipment