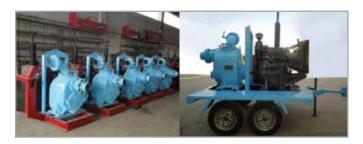

#### ST PUMP

Meraj ST pumps are end-suction pumps ranging in size from 4" to 24". These are ideal for municipal use due to their robust design, durability and reliability.

#### **Key Features**

- Cast Steel ASTM -A 48 impeller/ Stainless Steel
- Stress Proof SAE-1144 Steel Shaft
- Highly Adjustable Impeller Clearance
- Option of Dry Priming Vacuum Assistance
- ST Pumps also recommended for Vertical mount

#### **Applications**

Water supply, sewage water and other municipal uses