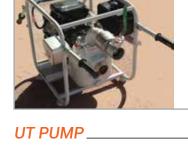

#### **Applications**

Sewage, Dewatering, Sludge, Industrial waste, slury, Viscous and heavy fluid

MERAJ UT Series are all self-priming single-stage, centrifugal high pressure pumps with axial suction port, radial discharge port and horizontal shaft. Sizes range from 1" to 4"

#### **Key Features**

- Available with or without gearbox for PTO
- Aluminum alloy or bronze construction
- Self-adjusting Mechanical Seal
- Available with Honda engine (Portable version)

#### **Applications**

Water supply, industrial pressure boosting, industrial liquid transfer, HVAC (heating, ventilation and air-conditioning), and irrigation.