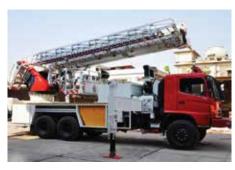

#### Hydraulic Aerial Rescue Platform

MERAJ Assembled Aerial Platform Ladder Based on Bronto® HDT Range Based on European and Japanese Chassis Available Working Height 32 – 54 Meters With Variety of Option like Water / Foam Tank made of Poly Propylene Fire Pump, Foam System and Remote-Control Fire Monitor Complete with High Quality Fire Fighting Equipment