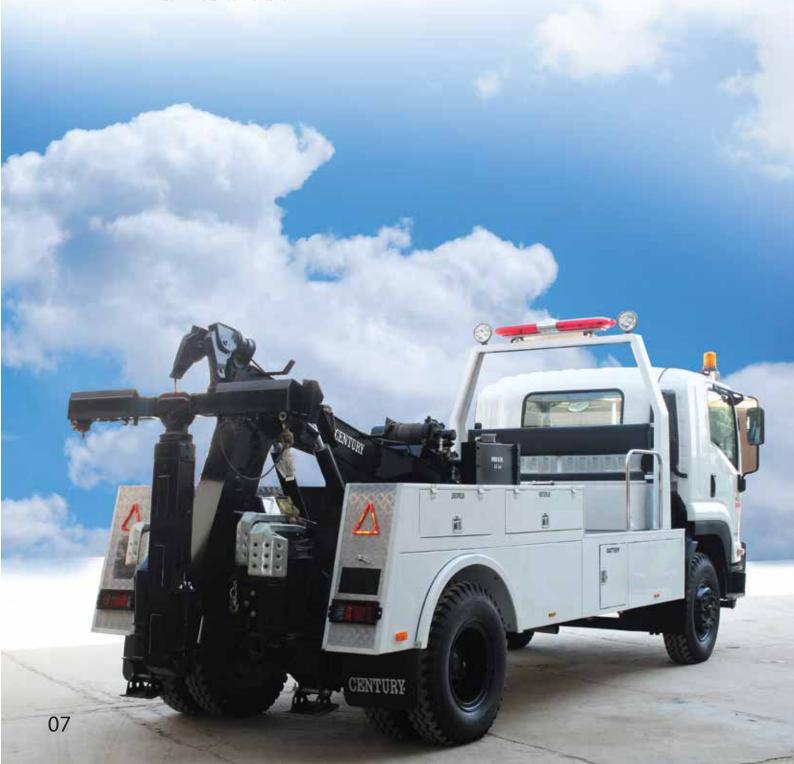

#### Wrecker/Tow Trucks for Police

MERAJ Assembled Tow Trucks and Wreckers
Capacity 2 Tons up to 75 Tons Capacity Fixed Boom or with 360 degree Rotation
Built on European and Japanese Chassis 4x2, 4x4, 6x6
Available for Civil as well as Military Application
Complete with High Standard Accessories for Towing and Recovery

#### Wrecker/Tow Truck 6X6 Version

MERAJ Assembled Wrecker Capacity 30 tons Built on RMVV Chassis With High Standard Towing and Recovery Equipment