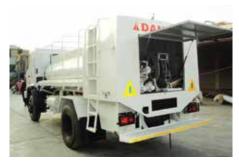

#### Water Bowzer

MERAJ Manufactured Water Bowzer model MWB Capacity 4500 Liters to 22,500 Liters Fitted with MERAJ PTO Driven Self Priming Pumps Suitable for Water Supply also to feed Fire Trucks Built on Japanese and European Chassis