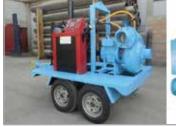

#### ST PUMP

Meraj ST pumps are end-suction pumps ranging in size from 4" to 24". These are ideal for municipal use due to their robust design, durability and reliability.

#### **Applications**

Water supply, sewage water and other municipal uses