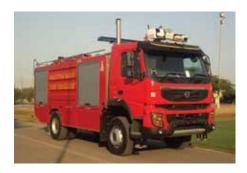

#### **Industrial Fire Trucks**

MERAJ Industrial Fire Trucks Model MIFT Built on European and Japanese Chassis Capacity 5000 Liter up to 15,000 Liters Water / Foam Poly Propylene Tanks Equipped with Foam System and Hydraulic Platform High Capacity DCP and CO2 Module available as Option Complete with High Quality Fire Fighting Equipment