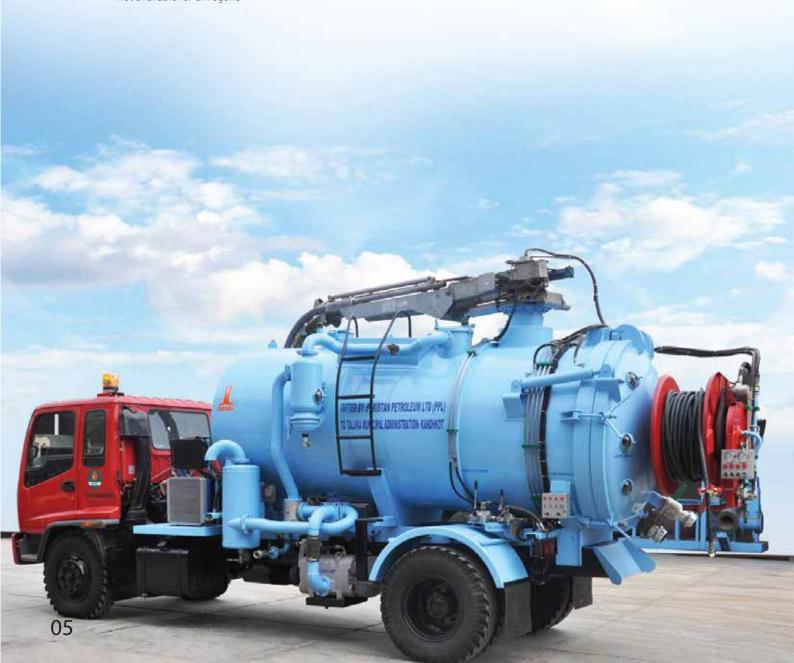

#### **Combined Suction/Jetting Vehicle**

MERAJ Manufactured Combined Suction and Jetting Vehicle
Separate Variant for only Suction or Jetting Vehicle are available
Built on Leading European and Japanese Chassis 4x2, 4x4, 6x6, 8x4
High Perfomence Suction Pumps, Jetting Pump, Hydraulic Drive and Equipment
Complete with High Quality Accessories
Built on Japanese and European Chassis