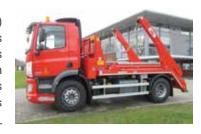

#### Hook Loader

Meraj Assembled Multi-Purpose Arm Roll (Hook Loader)
Available with capacity ranging from 4 tons to 26 tons
Hook Lift can be used to carry a variety of structures
Equally suitable for Fire and Rescue Application
Offered with a variety of Body Designs
Built on Japanese and European Chassis