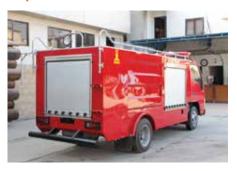

#### **Rapid Intervention Vehicle**

Meraj Rapid Response Vehicle model MRIV Built on ISUZU Chassis Fitted with Ultra High-Pressure Water / Foam System Economical Solution for Emerging Markets / Small Towns Complete with High Quality Fire Fighting Equipment