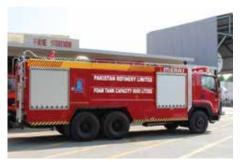

#### Water Bowzer

MERAJ Manufactured Water Bowzer model MWB Capacity 4500 Liters to 22,500 Liters Fitted with MERAJ PTO Driven Self Priming Pumps Suitable for Water Supply also to feed Fire Trucks Built on Japanese and European Chassis