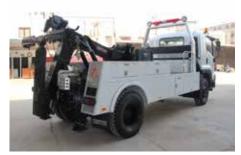

#### Wrecker/Tow Trucks for Police

MERAJ Assembled Tow Trucks and Wreckers
Capacity 2 Tons up to 75 Tons Capacity Fixed Boom or with 360 degree Rotation
Built on European and Japanese Chassis 4x2, 4x4, 6x6
Available for Civil as well as Military Application
Complete with High Standard Accessories for Towing and Recovery

#### Wrecker/Tow Truck 6X6 Version

MERAJ Assembled Wrecker Capacity 30 tons Built on RMVV Chassis With High Standard Towing and Recovery Equipment