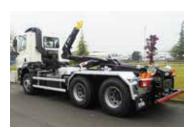

#### Skip Loader

MERAJ Assembled Hydraulic Skip Loader Available with Rear as well as Side Loading Container Capacities available from 6 tons to 18 tons Offered with a variety of bin designs Built on Japanese and European Chassis