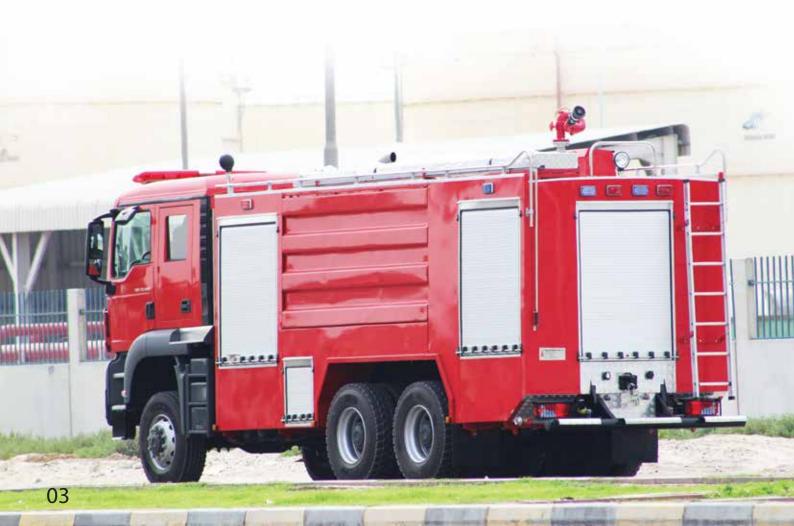

#### **Aviation Fire Trucks**

MERAJ ARFF 4x4 and 6x6 Built on Commercial Chassis (MAN / MERCEDES / VOLVO) According to ICAO regulation Capacities 3000 Liters to 12,000 Liter with Poly Propylene Tanks Complete with High Quality Fire Fighting Equipment

#### **Urban Fire Trucks**

MERAJ Fire Fighting Trucks model MFT Built on European and Japanese Trucks Capacity 3,000 Liters up to 15,000 Liters Normal / High Pressure Pump as per EN Standard Option to Include DCP / CO2 Module Complete with High Quality Fire Fighting Equipment

#### **Industrial Fire Trucks**

MERAJ Industrial Fire Trucks Model MIFT Built on European and Japanese Chassis Capacity 5000 Liter up to 15,000 Liters Water / Foam Poly Propylene Tanks Equipped with Foam System and Hydraulic Platform High Capacity DCP and CO2 Module available as Option Complete with High Quality Fire Fighting Equipment