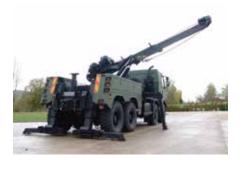

#### Wrecker/Tow Trucks for Police

MERAJ Assembled Tow Trucks and Wreckers
Capacity 2 Tons up to 75 Tons Capacity Fixed Boom or with 360 degree Rotation
Built on European and Japanese Chassis 4x2, 4x4, 6x6
Available for Civil as well as Military Application
Complete with High Standard Accessories for Towing and Recovery

#### Wrecker/Tow Truck 6X6 Version

MERAJ Assembled Wrecker Capacity 30 tons Built on RMVV Chassis With High Standard Towing and Recovery Equipment