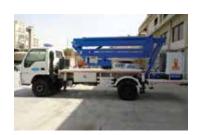

#### **Hydraulic Work Platform**

MERAJ Assembled Hydraulic Work Platform Working Height 5 meters to 55 Meters Option is available for High Insulation to work on Live Line Built on Japanese and European Chassis