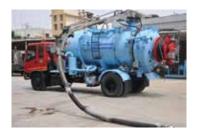

#### **Combined Suction/Jetting Vehicle**

MERAJ Manufactured Combined Suction and Jetting Vehicle
Separate Variant for only Suction or Jetting Vehicle are available
Built on Leading European and Japanese Chassis 4x2, 4x4, 6x6, 8x4
High Perfomence Suction Pumps, Jetting Pump, Hydraulic Drive and Equipment
Complete with High Quality Accessories
Built on Japanese and European Chassis