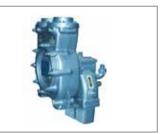

#### MT PUMPS \_

MERAJ MT Series are Self Priming, non-clogging, centrifugal pumps ranging from 3" to 12" diameter.

#### **Applications**

Sewage, Dewatering, Sludge, Industrial waste, slury, Viscous and heavy fluid

MERAJ UT Series are all self-priming single-stage, centrifugal high pressure pumps with axial suction port, radial discharge port and horizontal shaft. Sizes range from 1" to 4"